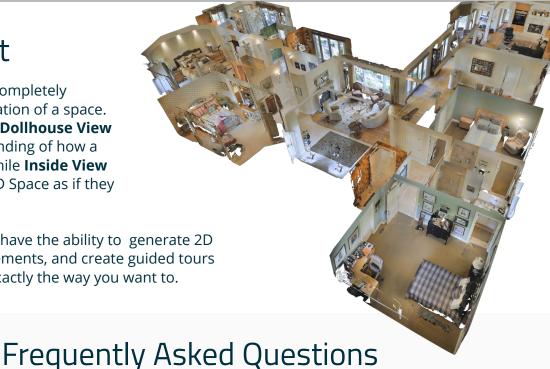

## What you get

Every 3D Showcase is a completely immersive 3D representation of a space. Matterport's proprietary **Dollhouse View** provides a total undersanding of how a property fits together, while Inside View lets anyone navigate a 3D Space as if they were there.

With your 3D Space, you have the ability to generate 2D snapshots, take measurements, and create guided tours to show off a property exactly the way you want to.